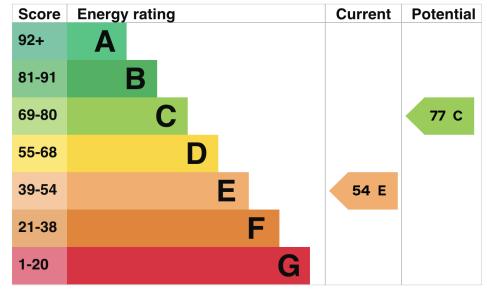

## Borrowdale Road Liverpool, L15 3LD

Available 2024/25 Academic Year









\*\* Available July 2024\*\*

\*\*Half Summer rent - July & August 2024\*\*

iCCOMMODATE are pleased to offer this large 7 double bedroom property on Borrowdale Road, L15 The property benefits from a spacious kitchen with adjoining utility room, communal living room, 7 double bedrooms furnished with double bed, desk, and bedroom furniture and two bathrooms

Deposit is £200.00 per person and each applicant must provide a UK based guarantor

The rent is £115pppw (£498.33pppm) \*inclusive of bills - (gas, water, tv license, electric and broadband)

\*(Gas & electric capped at £2200 per annum)

- Spacious 7 bedroom property
- Burglar alarm with motion sensors
- Ideal for students
- Large living room

Email: info@iccommodate.co.uk / Tel: 0151 291 1770

TO LET



Zoopla



www.iccommodate.com